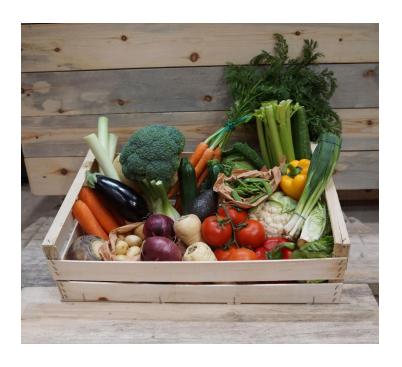

### Fresh Vegetables

#### Crete of fresh vegetables range from \$1,000.00 or \$2,000.00

Fresh Fruit

Crates of fresh Fruit range from \$1,000.00 or \$2,000.00

Both crates are seasonal, and price will vary during season without notice.