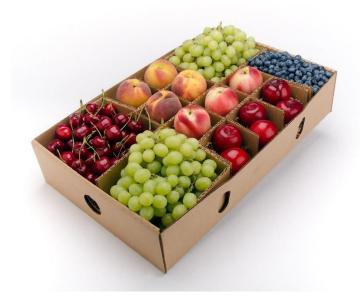

#### Crete of fresh vegetables range from \$1,000.00 or \$2,000.00

Fresh Fruit

Crates of fresh Fruit range from \$1,000.00 or \$2,000.00

Both crates are seasonal, and price will vary during season without notice.