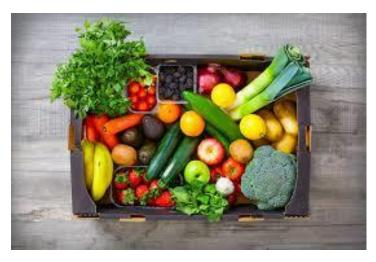

### Fresh Vegetables

#### Crete of fresh vegetables range from \$1,000.00 or \$2,000.00

Fresh Fruit

Crates of fresh Fruit range from \$1,000.00 or \$2,000.00

Both crates are seasonal, and price will vary during season without notice.